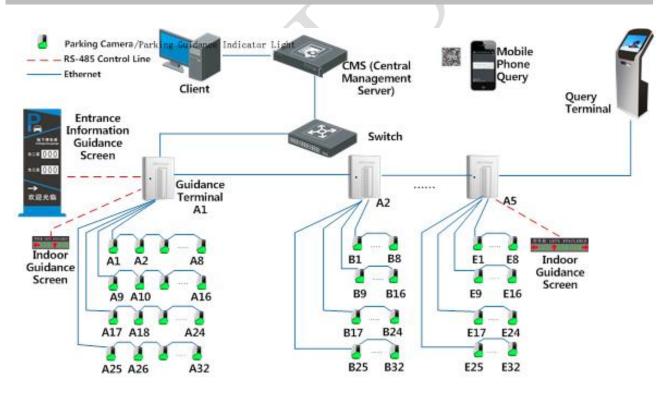

light that no car; red lights have a car, support seven color change.



*Note:* the product in kind prevail, the picture is for reference only

#### Model Description

| Product Model | Function Description                                                                   |
|---------------|----------------------------------------------------------------------------------------|
| DS-TVG300(4)  | External parking space indicator lights , energy saving LED led , high brightness, low |
|               | power consumption, support 7 colors.                                                   |

#### Key Feature

- Support 7 colors of red, green, yellow indicator, blue, magenta, cyan and white.
- Energy saving LED led with high brightness and low power consumption.

#### Typical applications





# Specification

| Item                | Parameters                                         |
|---------------------|----------------------------------------------------|
| Indicating color    | Red, green, yellow, blue, magenta, cyan and white; |
| Working voltage     | DC5V;                                              |
| Rate of work        | 0.36W;                                             |
| Appearance size     | Φ98mm*69mm                                         |
| Working temperature | -10°C-60°C;                                        |
| Weight              | 0.2Kg <sub>°</sub>                                 |

## Dimension