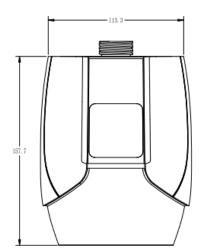

## Dimension

# Specification

| Item                | Parameters                                         |
|---------------------|----------------------------------------------------|
| Indicating color    | Red, green, yellow, blue, magenta, cyan and white; |
| Working voltage     | DC5V;                                              |
| Rate of work        | 0.36W;                                             |
| Appearance size     | Φ98mm*69mm                                         |
| Working temperature | -10°C-60°C;                                        |
| Weight              | 0.2Kg <sub>°</sub>                                 |